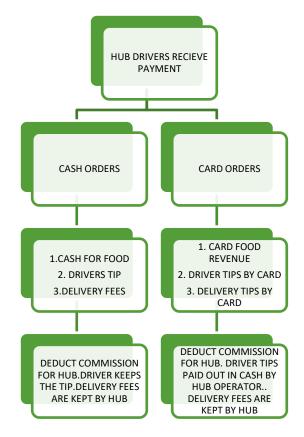

## Cashflow Process- Money in and out of the HUB:

Below is a reference on how Driver's manage Cash and Card orders and how those transactions impact recon.

Below is a reference on how all online orders are managed. Bearing in mind that Yumbi will reconcile these payments directly into the onboarded Franchisee's account.