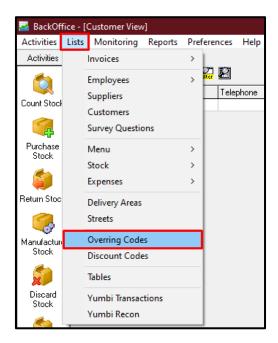

#### **Setting up overring codes in AURA POS:**

Before any orders can be rung up for the HUB we need to ensure that we have all the overring codes added to Backoffice for orders that are marked as a problem at the HUB. In **Backoffice**, click **Lists** > **Overring Codes**, then click **[+]** to add a new entry.