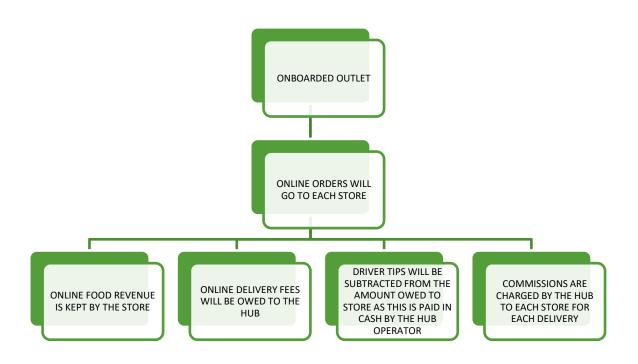

## Cashflow Process- Money in and out of the HUB:

Below is a reference on how Driver's manage Cash and Card orders and how those transactions impact recon.

Below is a reference on how all online orders are managed. Bearing in mind that Yumbi will reconcile these payments directly into the onboarded Franchisee's account.