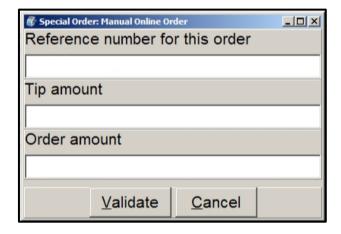

The following window should appear with two prompts:

- The reference number for this order is a number that is printed on the Yumbi GSM printer when the Online Orders server cannot communicate with the store's client.
- **Tip amount** is the amount of tip paid by the customer. (**Please note, these tips nor any tip** should not be given to the driver, as the tips will be settled by the HUB)
- Order amount is the total amount of the order that appears on the slip.