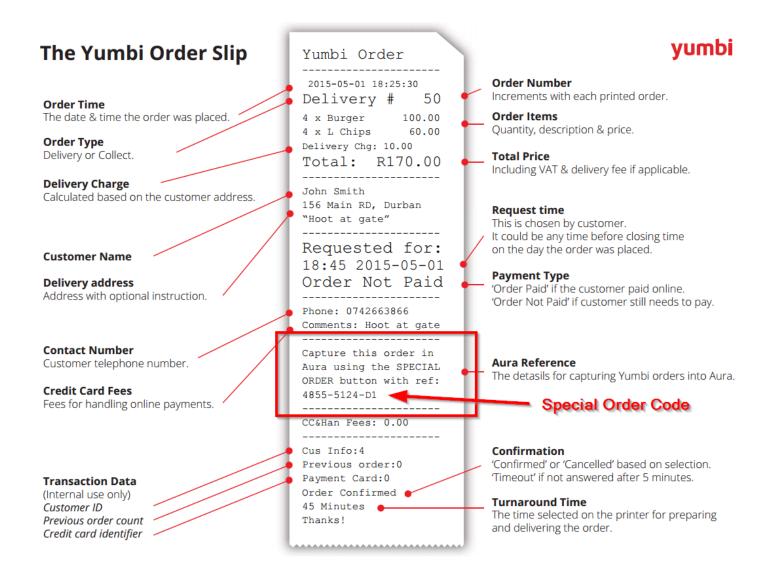

On the next page is an example of what the Yumbi GRM slip will look like.

2. Capture the figures in the available fields. It should look something like this:

Please Note: The reference number would usually have either a C or D in it, which informs you whether the order is for a delivery [D] or a collect [C] order.