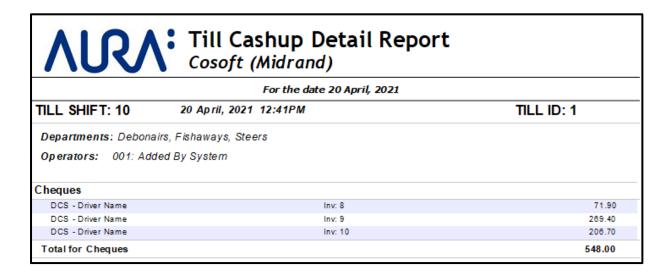

The details of each order will also be in all the cashup reports.

These can be used to reconcile with the statement from the HUB, these orders will also be captured as cheques on the cashup reports, however, for you to be able to reconcile ONLY the HUB you can run the Till Cashup Detail report.

Below is an example of what this report will look like:

The list orders will need to match the slips kept for reference.