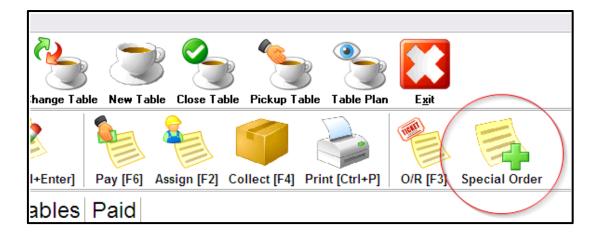

Alternatively, when an order fails over to the GSM printer it will need to be captured in Aura as a "special order".

1. Click on the "Special Order" button as shown below:

Please Note: If the Special Orders button does not appear on Invoicing, please contact the Aura Helpdesk via email (support@cosoft.co.za) for assistance in adding the function.