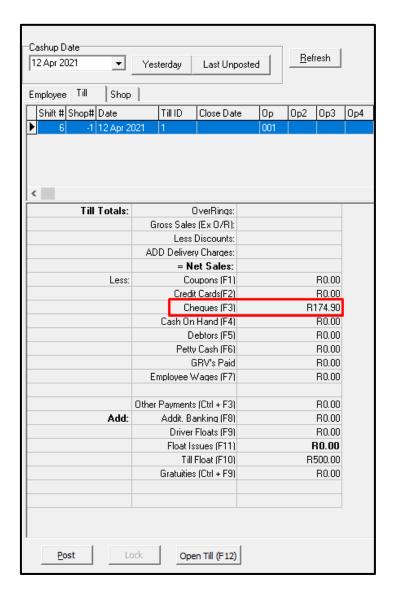

#### AURA Cash up at each store:

When you pay an order using F3, the details are entered automatically into that till's cashup for you. They will appear in the Cheque section.

Pressing F3 in the cashup will show the detail of all the orders.

The details of each order will also be in all the cashup reports.

These can be used to reconcile with the statement from the HUB, these orders will also be captured as cheques on the cashup reports, however, for you to be able to reconcile ONLY the HUB you can run the Till Cashup Detail report.