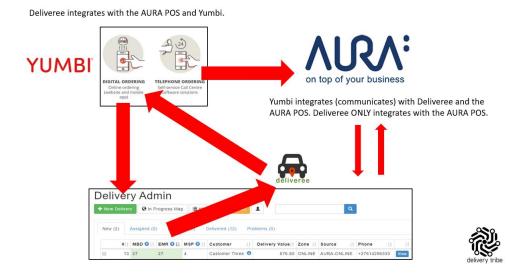

This document pertains to the full ecosystem (where the POS software for each onboarded store integrates with BOTH Yumbi and Deliveree), this is made up of solutions provided by the following companies:

All orders manually captured in AURA will also pull through to the HUB Operator's Deliveree Instance. Full integration here shows that when an order comes through from Yumbi, both the AURA POS at the store is notified (so the kitchen knows what to prepare) and the HUB will also see the orders (so that AA can run and drivers can be effectively dispatched to pick up deliveries).

The diagram below outlines the flow/process in an integrated (full ecosystem) environment.