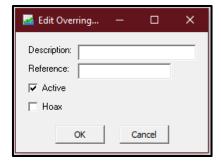

#### **Setting up overring codes in AURA POS:**

Before any orders can be rung up for the HUB we need to ensure that we have all the overring codes added to Backoffice for orders that are marked as a problem at the HUB. In **Backoffice**, click **Lists** > **Overring Codes**, then click **[+]** to add a new entry.

Here is a list of overring codes that needs to be added in Backoffice:

| Description         | Reference | Tick box      |
|---------------------|-----------|---------------|
| Order not processed | 90        | Active        |
| Hoax                | 91        | Active & Hoax |
| Could not Delivered | 92        | Active        |
| Order Cancelled     | 94        | Active        |
| Order Wrong         | 95        | Active        |
| Late Due to Store   | 96        | Active        |
| Late Due to Driver  | 97        | Active        |