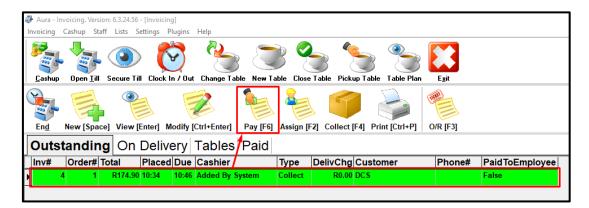

## **Capturing the order in AURA POS:**

When orders are placed from the HUB, the order will come through via a phone call to the store or a printer installed at the store. This order will then appear at the HUB as well as within Aura as a delivery order.

The order will then remain on the list of outstanding orders until the HUB driver arrives to collect the order. Once the driver arrives you will need to locate the order in the outstanding list and then complete the order by paying it off as a **cheque (F3)**.