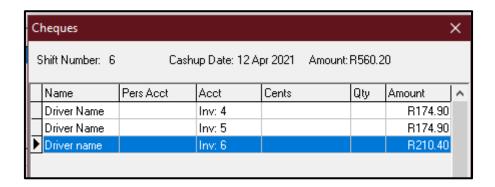

#### AURA Cash up at each store:

When you pay an order using F3, the details are entered automatically into that till's cashup for you. They will appear in the Cheque section.

Pressing F3 in the cashup will show the detail of all the orders.

The details of each order will also be in all the cashup reports.

These can be used to reconcile with the statement from the HUB, these orders will also be captured as cheques on the cashup reports, however, for you to be able to reconcile ONLY the HUB you can run the Till Cashup Detail report.