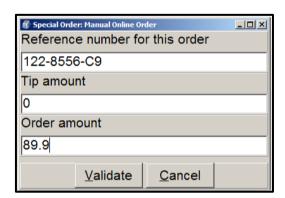

On the next page is an example of what the Yumbi GRM slip will look like.

2. Capture the figures in the available fields. It should look something like this:

Please Note: The reference number would usually have either a C or D in it, which informs you whether the order is for a delivery [D] or a collect [C] order.

3. Click the **Validate** button. A new window should appear and depending on whether it is a collect/delivery order, it will either be the Customer Lookup or the Order window. From here you should be able to finish the order manually.

Make sure to add the correct menu items with the correct total value or else the order will fail.