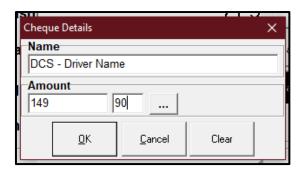

It is important for each store to note that NO tip should be paid to the drivers, the tips will be settled by the HUB.

When paying the order as a cheque you will be required to add the HUB driver's name, followed by the amount of the order.