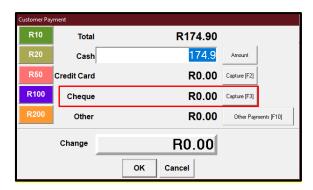

The order will then remain on the list of outstanding orders until the HUB driver arrives to collect the order. Once the driver arrives you will need to locate the order in the outstanding list and then complete the order by paying it off as a **cheque (F3)**.

It is important for each store to note that NO tip should be paid to the drivers, the tips will be settled by the HUB.

When paying the order as a cheque you will be required to add the HUB driver's name, followed by the amount of the order.