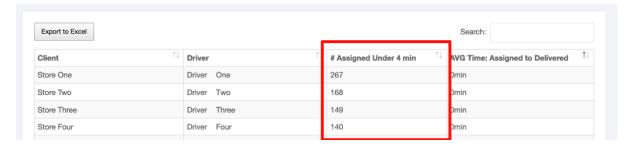

## **Report Options**

Once the report has loaded 4 columns are displayed

#### Client

Client name

## Driver

Driver name

## # Assigned Under 4 min

This column shows the number of deliveries per driver for the selected date range that were marked delivered early