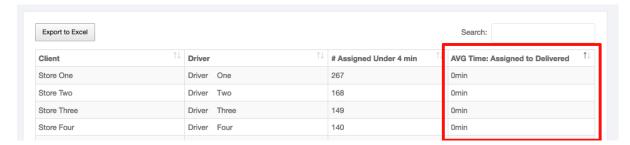

## **Report Options**

Once the report has loaded 4 columns are displayed

#### Client

Client name

## Driver

Driver name

## **AVG Time: Assigned to Delivered**

This column displays the average number of minutes between when the delivery was assigned, and when the delivery was marked as delivered. Omin indicates deliveries marked delivered in under 1 minute.