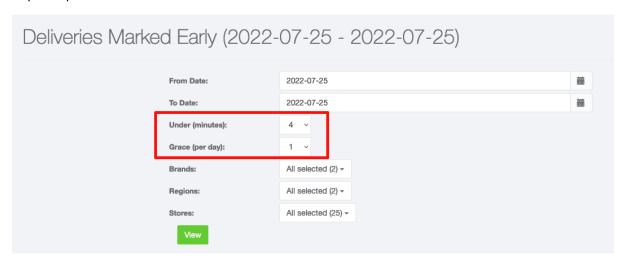

#### **Deliveries Marked Early**

The Deliveries Marked Early report is available in the Group reporting portal.

The report options are standard for group reporting, however there are 2 added fields.

#### **Under (minutes)**

This field allows the user to filter by deliveries marked delivered under a selected number of minutes. Default 4 minutes.

## Grace (per day)

In an effort to remove outlier deliveries, there is a grace field which allows the user to ignore a specified number of deliveries per day. Default 1 per day.